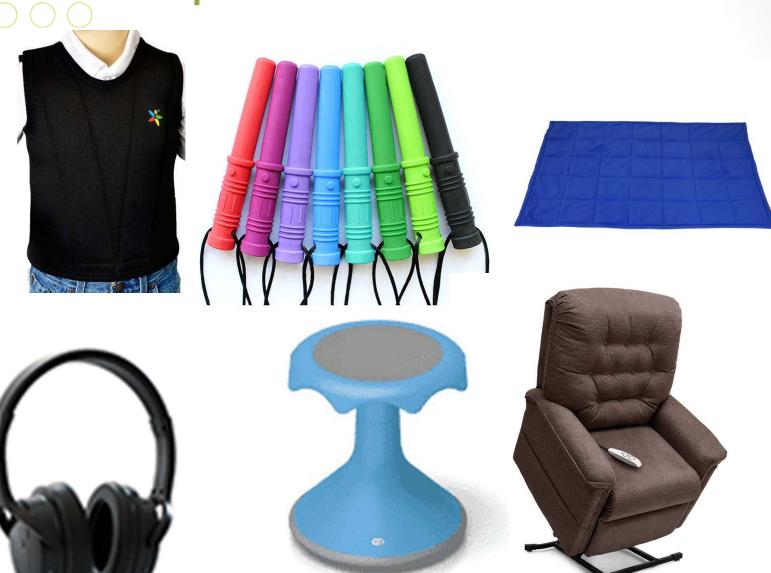

### Specialized Medical Equipment and Supplies

- Communication Devices
- Generators (portable)
- Interpreter Service (Currently no providers available)
- Self Help Devices (Bed tables, reachers, eating utensils, Weighted Vest, Weighted Blanket, Noise Reducing Headphones)
- Strollers
- Manual wheelchairs
- Posture chairs & feeding chairs
- Maintenance for items previously funded through waiver - \$500 yearly cap

### Examples of covered items