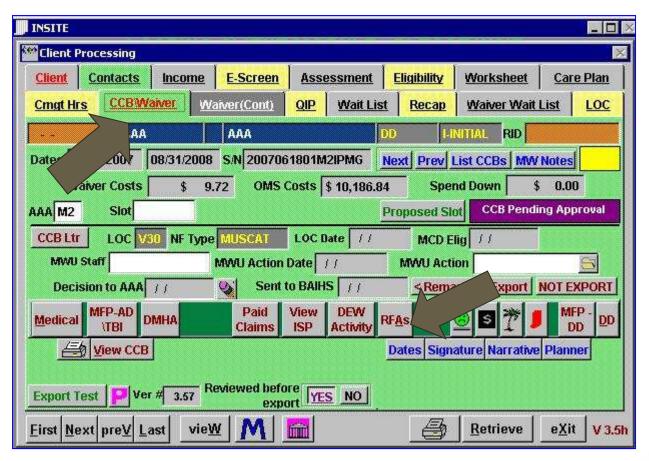

# RFA Screen in Insite: Viewing Funding Available

### Viewing Previous RFAs

|             |          | Waiver     | Serv                                     | ice       | Specific           | s                                     | Est. Cost                                                                                                                                                                                                                                                                                                                                                                                                                                                                                                                                                                                                                                                                                                                                                                                                                                                                                                                                                                                                                                                                                                                                                                                                                                                                                                                                                                                                                                                                                                                                                                                                                                                                                                                                                                                                                                                                                                                                                                                                                                                                                                                      |
|-------------|----------|------------|------------------------------------------|-----------|--------------------|---------------------------------------|--------------------------------------------------------------------------------------------------------------------------------------------------------------------------------------------------------------------------------------------------------------------------------------------------------------------------------------------------------------------------------------------------------------------------------------------------------------------------------------------------------------------------------------------------------------------------------------------------------------------------------------------------------------------------------------------------------------------------------------------------------------------------------------------------------------------------------------------------------------------------------------------------------------------------------------------------------------------------------------------------------------------------------------------------------------------------------------------------------------------------------------------------------------------------------------------------------------------------------------------------------------------------------------------------------------------------------------------------------------------------------------------------------------------------------------------------------------------------------------------------------------------------------------------------------------------------------------------------------------------------------------------------------------------------------------------------------------------------------------------------------------------------------------------------------------------------------------------------------------------------------------------------------------------------------------------------------------------------------------------------------------------------------------------------------------------------------------------------------------------------------|
| Edit        | Print    | DD         | ENVIRONME                                | NT MOD -  | STAIR LIFT         |                                       | 8700.00                                                                                                                                                                                                                                                                                                                                                                                                                                                                                                                                                                                                                                                                                                                                                                                                                                                                                                                                                                                                                                                                                                                                                                                                                                                                                                                                                                                                                                                                                                                                                                                                                                                                                                                                                                                                                                                                                                                                                                                                                                                                                                                        |
| Edit        | Print    | DD         | ENVIRONME                                | NT MOD -  | RAMP               |                                       | 6300.00                                                                                                                                                                                                                                                                                                                                                                                                                                                                                                                                                                                                                                                                                                                                                                                                                                                                                                                                                                                                                                                                                                                                                                                                                                                                                                                                                                                                                                                                                                                                                                                                                                                                                                                                                                                                                                                                                                                                                                                                                                                                                                                        |
| Edit        | Print    | DD         | Vehicle Mod                              | ification | WHEELCHAIR LI      | T                                     | 10005.00                                                                                                                                                                                                                                                                                                                                                                                                                                                                                                                                                                                                                                                                                                                                                                                                                                                                                                                                                                                                                                                                                                                                                                                                                                                                                                                                                                                                                                                                                                                                                                                                                                                                                                                                                                                                                                                                                                                                                                                                                                                                                                                       |
| Edit        | Print    | DD         | VEHICLE MOD - MAINT WHEELCHAIR LIFT      |           | FT                 | 119.95                                |                                                                                                                                                                                                                                                                                                                                                                                                                                                                                                                                                                                                                                                                                                                                                                                                                                                                                                                                                                                                                                                                                                                                                                                                                                                                                                                                                                                                                                                                                                                                                                                                                                                                                                                                                                                                                                                                                                                                                                                                                                                                                                                                |
| Edit        | Print    | DD         | VEHICLE MOD - MAINT WHEELCHAIR LIFT      |           | 119.95             |                                       |                                                                                                                                                                                                                                                                                                                                                                                                                                                                                                                                                                                                                                                                                                                                                                                                                                                                                                                                                                                                                                                                                                                                                                                                                                                                                                                                                                                                                                                                                                                                                                                                                                                                                                                                                                                                                                                                                                                                                                                                                                                                                                                                |
| Edit        | Print    | DD         | VEHICLE MOD - MAINT WHEELCHAIR LIFT      |           | 376.50             |                                       |                                                                                                                                                                                                                                                                                                                                                                                                                                                                                                                                                                                                                                                                                                                                                                                                                                                                                                                                                                                                                                                                                                                                                                                                                                                                                                                                                                                                                                                                                                                                                                                                                                                                                                                                                                                                                                                                                                                                                                                                                                                                                                                                |
| Edit        | Print    | DD         | VEHICLE MOD - MAINT WHEELCHIAR TIE-DOWN: |           | 116.14             |                                       |                                                                                                                                                                                                                                                                                                                                                                                                                                                                                                                                                                                                                                                                                                                                                                                                                                                                                                                                                                                                                                                                                                                                                                                                                                                                                                                                                                                                                                                                                                                                                                                                                                                                                                                                                                                                                                                                                                                                                                                                                                                                                                                                |
| Edit        | Print    | SSW        | SPECIALIZE                               | D MED EQ  | DURABLE & NON      | I-DURAB                               | 2372.58                                                                                                                                                                                                                                                                                                                                                                                                                                                                                                                                                                                                                                                                                                                                                                                                                                                                                                                                                                                                                                                                                                                                                                                                                                                                                                                                                                                                                                                                                                                                                                                                                                                                                                                                                                                                                                                                                                                                                                                                                                                                                                                        |
| Edit        | Print    | SSW        | SPECIALIZE                               | D MED EQ  | ASSISTIVE DEVI     | CES                                   | 2282.40                                                                                                                                                                                                                                                                                                                                                                                                                                                                                                                                                                                                                                                                                                                                                                                                                                                                                                                                                                                                                                                                                                                                                                                                                                                                                                                                                                                                                                                                                                                                                                                                                                                                                                                                                                                                                                                                                                                                                                                                                                                                                                                        |
|             | APPROVED | IN PROCESS | DENIED                                   |           | Lifetimo Tetalo F  | · · · · · · · · · · · · · · · · · · · | T STATE OF THE STA |
|             |          | IN PROCESS | DENIED                                   |           | Lifetime Totals Fo |                                       |                                                                                                                                                                                                                                                                                                                                                                                                                                                                                                                                                                                                                                                                                                                                                                                                                                                                                                                                                                                                                                                                                                                                                                                                                                                                                                                                                                                                                                                                                                                                                                                                                                                                                                                                                                                                                                                                                                                                                                                                                                                                                                                                |
| mmunity [   | 0.00     | 0.00       | 0.00                                     | -         |                    |                                       | 31                                                                                                                                                                                                                                                                                                                                                                                                                                                                                                                                                                                                                                                                                                                                                                                                                                                                                                                                                                                                                                                                                                                                                                                                                                                                                                                                                                                                                                                                                                                                                                                                                                                                                                                                                                                                                                                                                                                                                                                                                                                                                                                             |
| Environ Mod | 0.00     | 0.00       | 0.00                                     | ICF\MR    | 0.00               | ssw                                   | 4654.9                                                                                                                                                                                                                                                                                                                                                                                                                                                                                                                                                                                                                                                                                                                                                                                                                                                                                                                                                                                                                                                                                                                                                                                                                                                                                                                                                                                                                                                                                                                                                                                                                                                                                                                                                                                                                                                                                                                                                                                                                                                                                                                         |
|             |          |            |                                          | Autism    | 0.00               | DD                                    | 21895.0                                                                                                                                                                                                                                                                                                                                                                                                                                                                                                                                                                                                                                                                                                                                                                                                                                                                                                                                                                                                                                                                                                                                                                                                                                                                                                                                                                                                                                                                                                                                                                                                                                                                                                                                                                                                                                                                                                                                                                                                                                                                                                                        |

This screen shows totals for the services that have been previously approved.