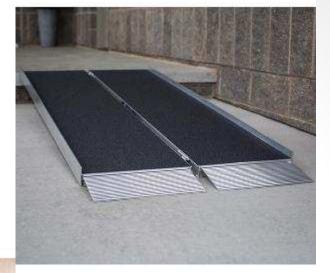

## Environmental Modifications:

- **Covered Items**
- Fence Limited to 200 Linear Feet with past documented history of elopement (Must have an Incident Report to document the elopement history)
- Ramp Limited to 1 per house
- Door widening
- Walk-in Tub
- Automatic Door Opener
- Roll-in shower / Bathroom Modifications
- Kitchen Modifications Med Model Waiver only

# Environmental Modifications: Covered Items

- Anti-Scald Devices
- Grab Bars
- Stair Lift
- Single Room Air Conditioner
- Shatterproof window coverings

- Portable Ramps (considered for rental properties only).
- Door Alarms
- Maintenance to modifications previously covered through waiver -\$500 yearly cap

### Examples of Allowable Environmental Modification