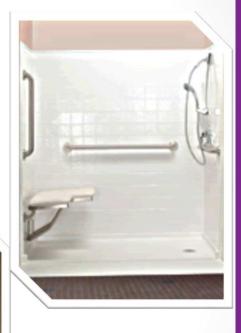

## Environmental Modifications:

- **Covered Items**
- Fence Limited to 200 Linear Feet with past documented history of elopement (Must have an Incident Report to document the elopement history)
- Ramp Limited to 1 per house
- Door widening
- Walk-in Tub
- Automatic Door Opener
- Roll-in shower / Bathroom Modifications
- Kitchen Modifications Med Model Waiver only

### Examples of Allowable Environmental Modification