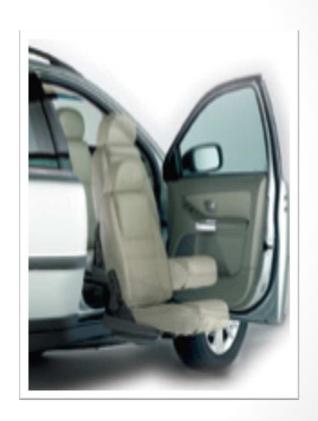

# Vehicle Modifications (VMOD): What's Covered

- Wheelchair Lifts
- Wheelchair tie-downs
- Wheelchair / scooter hoists
- Wheelchair / scooter carrier for roof or back of vehicle
- Lowered Floor Conversion (Med Model Only)

# Vehicle Modifications (VMOD): What's Covered (cont'd)

- Raised Roof and Raised Door
   Openings
- Power Transfer Seat (Excludes Mobility Base)
- Maintenance to items previously funded through waiver – \$500 yearly cap