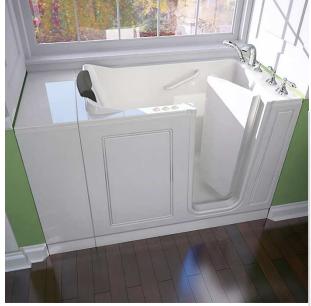

## Environmental Modifications:

- **Covered Items**
- Fence Limited to 200 Linear Feet with past documented history of elopement (Must have an Incident Report to document the elopement history)
- Ramp Limited to 1 per house
- Door widening
- Walk-in Tub
- Automatic Door Opener
- Roll-in shower / Bathroom Modifications
- Kitchen Modifications Med Model Waiver only

### Examples of Allowable Environmental Modification