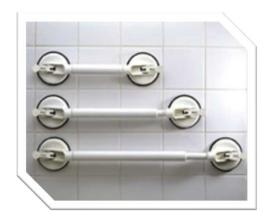

# Environmental Modifications: Covered Items

- Anti-Scald Devices
- Grab Bars
- Stair Lift
- Single Room Air Conditioner
- Shatterproof window coverings

- Portable Ramps (considered for rental properties only).
- Door Alarms
- Maintenance to modifications previously covered through waiver -\$500 yearly cap

#### **Grab Bars**

Hinged Arm Support

## Additional Examples