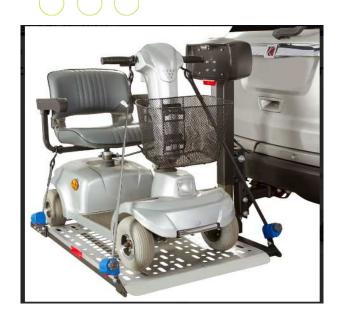

# Vehicle Modifications (VMOD): What's Covered

- Wheelchair Lifts
- Wheelchair tie-downs
- Wheelchair / scooter hoists
- Wheelchair / scooter carrier for roof or back of vehicle
- Lowered Floor Conversion (Med Model Only)

# Vehicle Modifications (VMOD): What's Covered (cont'd)

- Raised Roof and Raised Door
   Openings
- Power Transfer Seat (Excludes Mobility Base)
- Maintenance to items previously funded through waiver – \$500 yearly cap