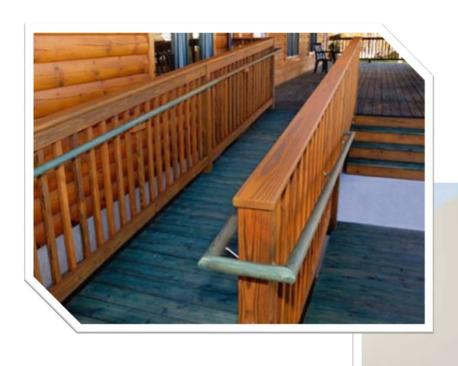

## Environmental Modifications:

- **Covered Items**
- Fence Limited to 200 Linear Feet with past documented history of elopement (Must have an Incident Report to document the elopement history)
- Ramp Limited to 1 per house
- Door widening
- Walk-in Tub
- Automatic Door Opener
- Roll-in shower / Bathroom Modifications
- Kitchen Modifications Med Model Waiver only

### Examples of Allowable Environmental Modification