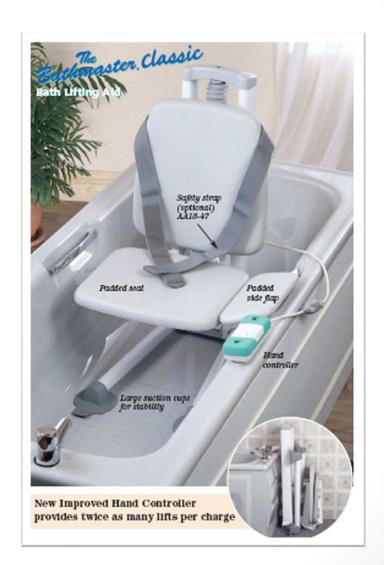

#### **Bath Lifts**

Bath lifts are covered through Medicaid Prior Authorization PA with a corresponding diagnosis.

### Additional Lifts: Medicaid PA may cover

 Prism Lift System – may be an option in homes where a patient/hoyer lift will not fit.

 Mobility Lift Systems – great for small bathrooms to help lower an individual down into a tub.