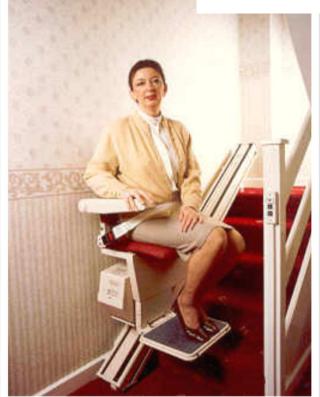

# Environmental Modifications: Covered Items

- Anti-Scald Devices
- Grab Bars
- Stair Lift
- Single Room Air Conditioner
- Shatterproof window coverings

- Portable Ramps (considered for rental properties only).
- Door Alarms
- Maintenance to modifications previously covered through waiver -\$500 yearly cap

### Examples of Allowable Environmental Modification