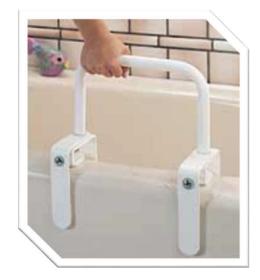

# Environmental Modifications: Covered Items

- Anti-Scald Devices
- Grab Bars
- Stair Lift
- Single Room Air Conditioner
- Shatterproof window coverings

- Portable Ramps (considered for rental properties only).
- Door Alarms
- Maintenance to modifications previously covered through waiver -\$500 yearly cap

#### **Grab Bars**

Hinged Arm Support

## Additional Examples