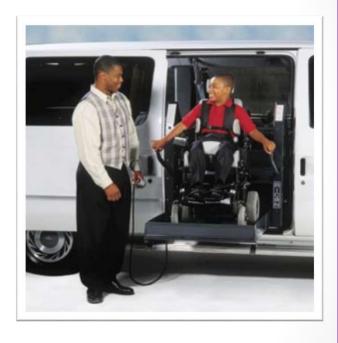

# Vehicle Modifications (VMOD): What's Covered

- Wheelchair Lifts
- Wheelchair tie-downs
- Wheelchair / scooter hoists
- Wheelchair / scooter carrier for roof or back of vehicle
- Lowered Floor Conversion (Med Model Only)

# Vehicle Modifications (VMOD): What's Covered (cont'd)

- Raised Roof and Raised Door
   Openings
- Power Transfer Seat (Excludes Mobility Base)
- Maintenance to items previously funded through waiver – \$500 yearly cap