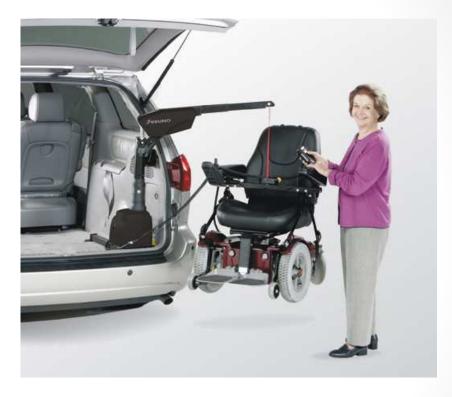

# Vehicle Modifications (VMOD): What's Covered

- Wheelchair Lifts
- Wheelchair tie-downs
- Wheelchair / scooter hoists
- Wheelchair / scooter carrier for roof or back of vehicle
- Lowered Floor Conversion (Med Model Only)

# Vehicle Modifications (VMOD): What's Covered (cont'd)

- Raised Roof and Raised Door
   Openings
- Power Transfer Seat (Excludes Mobility Base)
- Maintenance to items previously funded through waiver – \$500 yearly cap